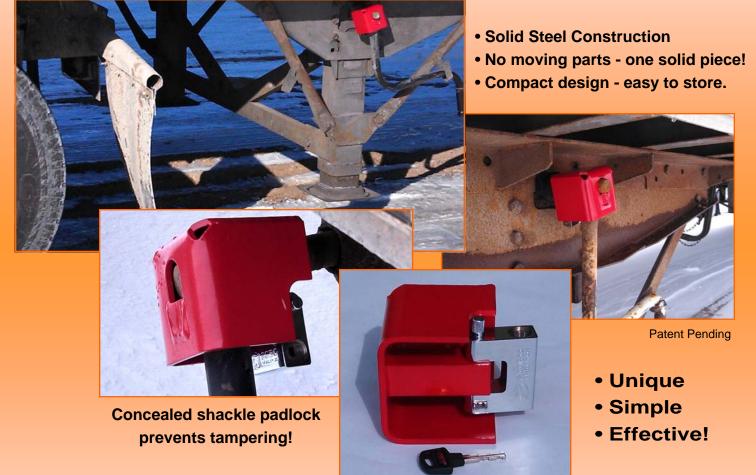

## **Trailer Protection**

The JACKDAWG<sup>™</sup> Landing Gear Lock quickly covers and disables the handle swivel joint, preventing rotation required to raise or lower the landing gear. Most thieves don't have time for this obstacle.

Prevents unauthorized trailer movement.

Also great for warehouse operations to control cargo release. Different colors available for coding schemes. Available as a version for use with a standard padlock. A high security lock is recommended.